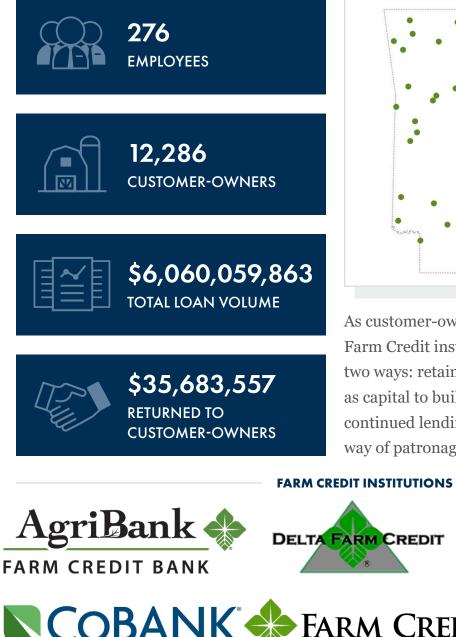

## OUR OFFICES

As customer-owned cooperatives, the net income Farm Credit institutions generate can be used in only two ways: retained within a Farm Credit institution as capital to build financial strength that ensures continued lending or passed to customer-owners by way of patronage (cooperative dividends).