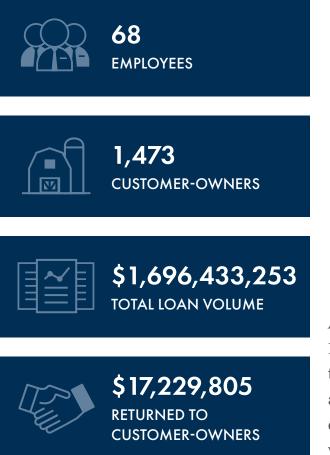

## UTAH

As customer-owned cooperatives, the net income Farm Credit institutions generate can be used in only two ways: retained within a Farm Credit institution as capital to build financial strength that ensures continued lending or passed to customer-owners by way of patronage (cooperative dividends).