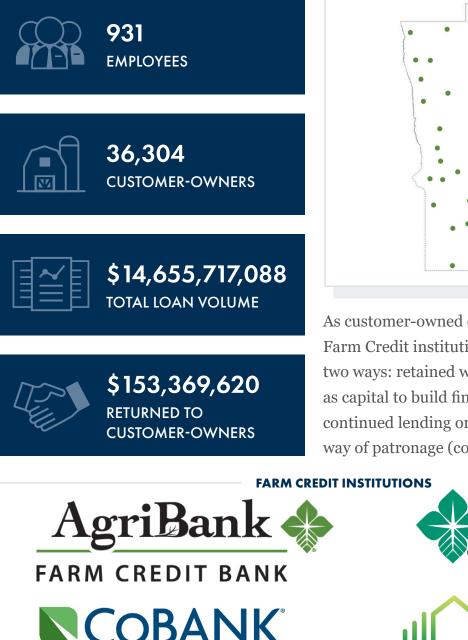

## **MINNESOTA**

As customer-owned cooperatives, the net income Farm Credit institutions generate can be used in only two ways: retained within a Farm Credit institution as capital to build financial strength that ensures continued lending or passed to customer-owners by way of patronage (cooperative dividends).

WWW.FARMCREDIT.COM

PERATIVE CONNECTED COMMITTED

OUR OFFICES

Numbers are accurate as of December, 31 2021

COMPEER FINANCIAL