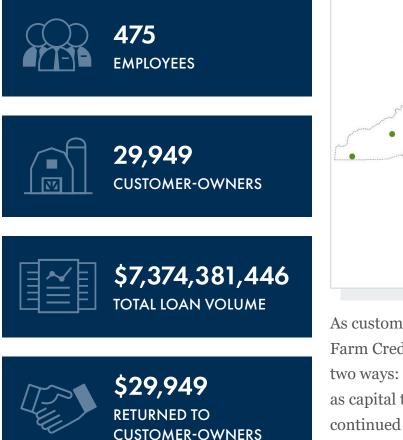

## **NORTH CAROLINA**

As customer-owned cooperatives, the net income Farm Credit institutions generate can be used in only two ways: retained within a Farm Credit institution as capital to build financial strength that ensures continued lending or passed to customer-owners by way of patronage (cooperative dividends).