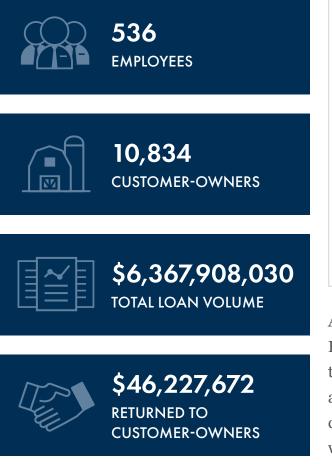

## **NORTH DAKOTA**

As customer-owned cooperatives, the net income Farm Credit institutions generate can be used in only two ways: retained within a Farm Credit institution as capital to build financial strength that ensures continued lending or passed to customer-owners by way of patronage (cooperative dividends).