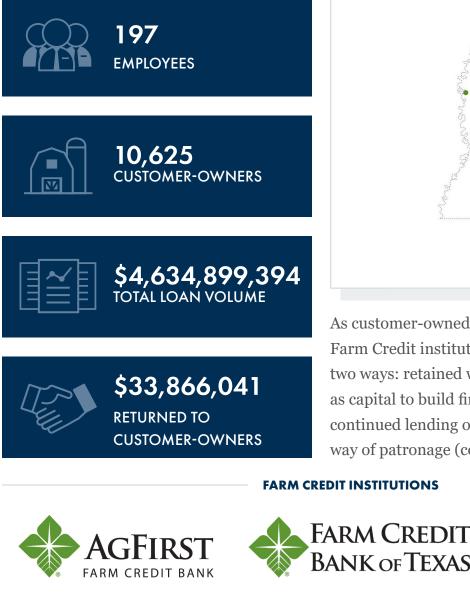

## **MISSISSIPPI**

As customer-owned cooperatives, the net income Farm Credit institutions generate can be used in only two ways: retained within a Farm Credit institution as capital to build financial strength that ensures continued lending or passed to customer-owners by way of patronage (cooperative dividends).