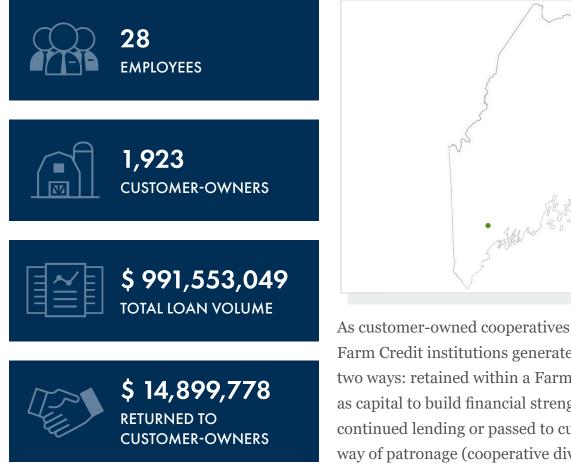

## MAINE

As customer-owned cooperatives, the net income Farm Credit institutions generate can be used in only two ways: retained within a Farm Credit institution as capital to build financial strength that ensures continued lending or passed to customer-owners by way of patronage (cooperative dividends).