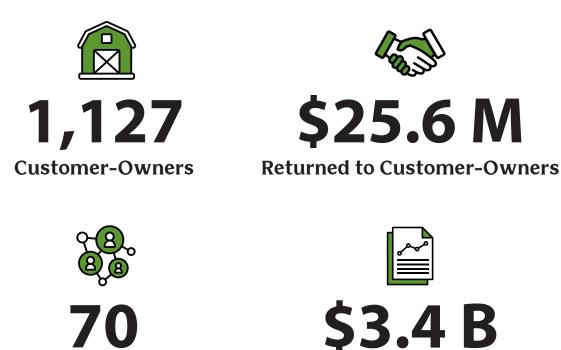

As customer-owned cooperatives, the net income Farm Credit institutions generate can be used in only two ways: retained within a Farm Credit institution as capital to build financial strength that ensures continued lending or passed to customer-owners by way of patronage.

Total Loan Volume

Farm Credit Institutions serving the Grand Canyon State

**Employees** 