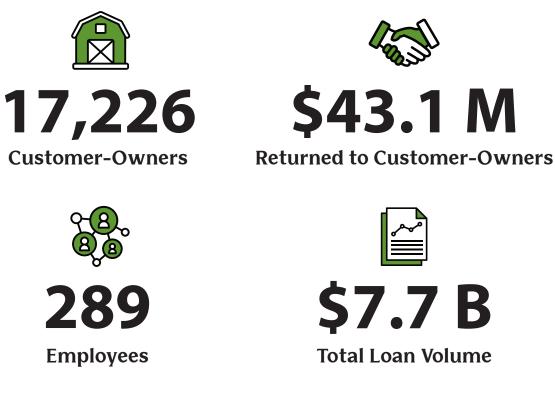

## Arkansas

Farm Credit supports rural communities and agriculture with reliable, consistent credit and financial services, today and tomorrow. We are a nationwide network of customer-owned financial institutions that provide loans and financial services to farmers and ranchers, farmer-owned cooperatives, rural homebuyers, agribusinesses and rural infrastructure providers.

As customer-owned cooperatives, the net income Farm Credit institutions generate can be used in only two ways: retained within a Farm Credit institution as capital to build financial strength that ensures continued lending or passed to customer-owners by way of patronage.

## Farm Credit Institutions serving the Natural State

AgriBank 📣

FARM CREDIT BANK

COBANK