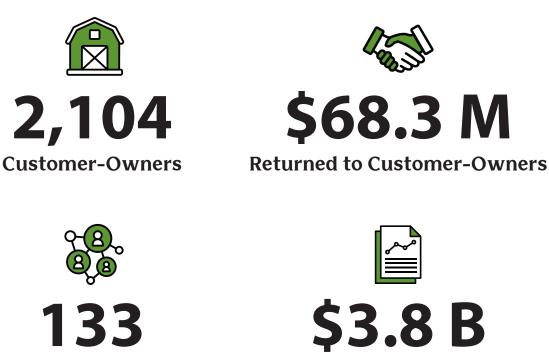

As customer-owned cooperatives, the net income Farm Credit institutions generate can be used in only two ways: retained within a Farm Credit institution as capital to build financial strength that ensures continued lending or passed to customer-owners by way of patronage.

**Total Loan Volume** 

Farm Credit Institutions serving the Constitution State

**Employees** 