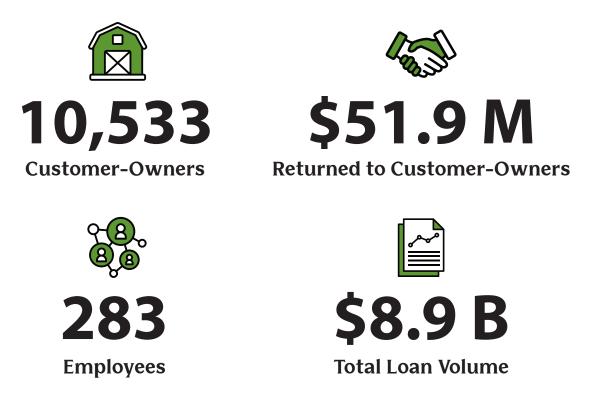

As customer-owned cooperatives, the net income Farm Credit institutions generate can be used in only two ways: retained within a Farm Credit institution as capital to build financial strength that ensures continued lending or passed to customer-owners by way of patronage.