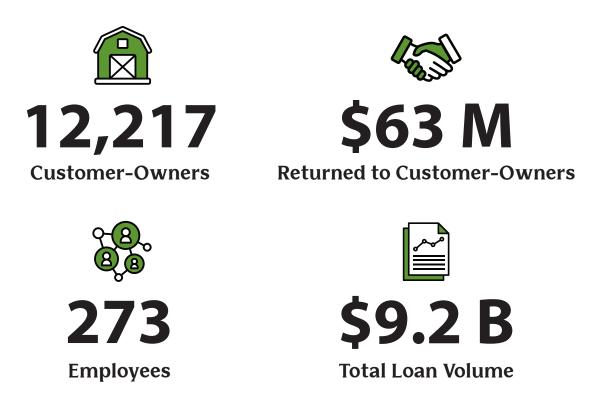

Farm Credit supports rural communities and agriculture with reliable, consistent credit and financial services, today and tomorrow. We are a nationwide network of customer-owned financial institutions that provide loans and financial services to farmers and ranchers, farmer-owned cooperatives, rural homebuyers, agribusinesses and rural infrastructure providers.

As customer-owned cooperatives, the net income Farm Credit institutions generate can be used in only two ways: retained within a Farm Credit institution as capital to build financial strength that ensures continued lending or passed to customer-owners by way of patronage.

## Farm Credit Institutions serving the Sunshine State