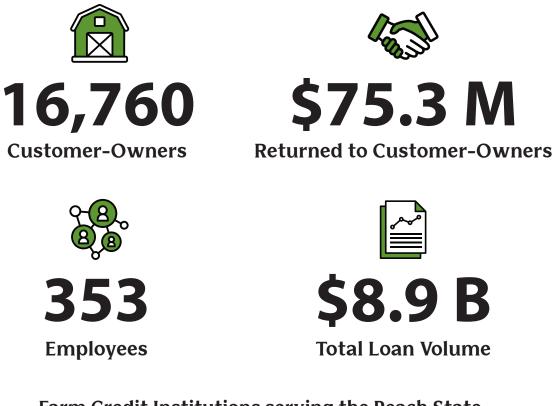

Farm Credit supports rural communities and agriculture with reliable, consistent credit and financial services, today and tomorrow. We are a nationwide network of customer-owned financial institutions that provide loans and financial services to farmers and ranchers, farmer-owned cooperatives, rural homebuyers, agribusinesses and rural infrastructure providers.

As customer-owned cooperatives, the net income Farm Credit institutions generate can be used in only two ways: retained within a Farm Credit institution as capital to build financial strength that ensures continued lending or passed to customer-owners by way of patronage.

## Farm Credit Institutions serving the Peach State