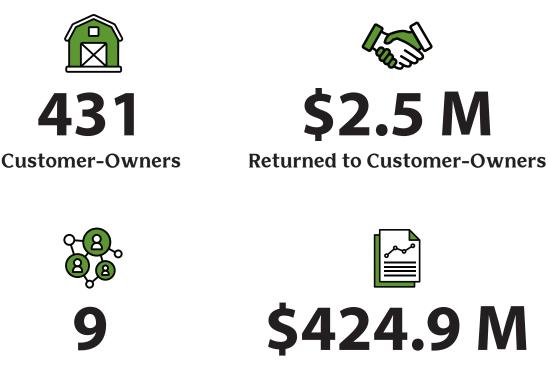

As customer-owned cooperatives, the net income Farm Credit institutions generate can be used in only two ways: retained within a Farm Credit institution as capital to build financial strength that ensures continued lending or passed to customer-owners by way of patronage.

**Total Loan Volume** 

Farm Credit Institutions serving the Aloha State

**Employees** 