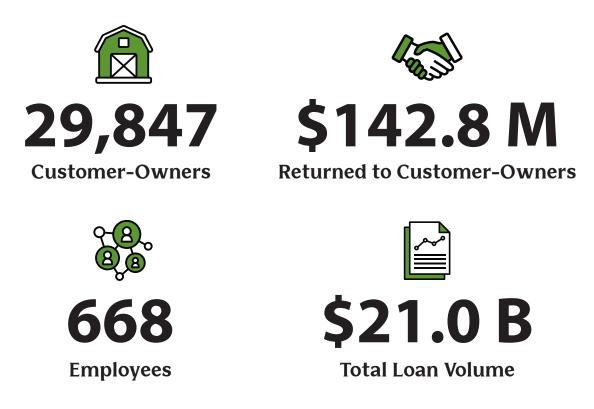

## Illinois

Farm Credit supports rural communities and agriculture with reliable, consistent credit and financial services, today and tomorrow. We are a nationwide network of customer-owned financial institutions that provide loans and financial services to farmers and ranchers, farmer-owned cooperatives, rural homebuyers, agribusinesses and rural infrastructure providers.

As customer-owned cooperatives, the net income Farm Credit institutions generate can be used in only two ways: retained within a Farm Credit institution as capital to build financial strength that ensures continued lending or passed to customer-owners by way of patronage.

Farm Credit Institutions serving the Prairie State