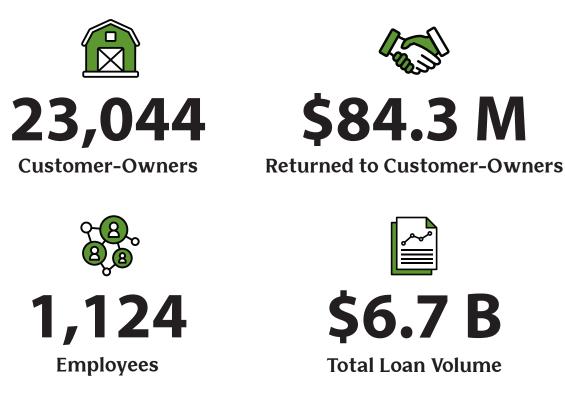

## Kentucky

Farm Credit supports rural communities and agriculture with reliable, consistent credit and financial services, today and tomorrow. We are a nationwide network of customer-owned financial institutions that provide loans and financial services to farmers and ranchers, farmer-owned cooperatives, rural homebuyers, agribusinesses and rural infrastructure providers.

As customer-owned cooperatives, the net income Farm Credit institutions generate can be used in only two ways: retained within a Farm Credit institution as capital to build financial strength that ensures continued lending or passed to customer-owners by way of patronage.

Farm Credit Institutions serving the Bluegrass State

AgriBank

FARM CREDIT BANK