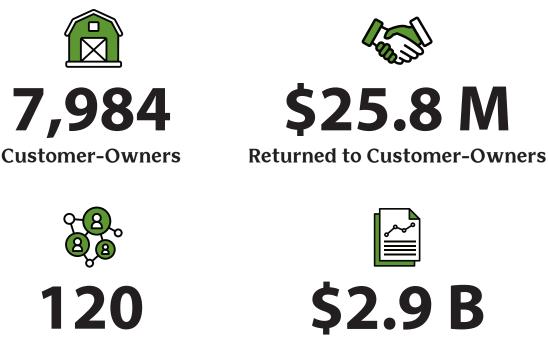

As customer-owned cooperatives, the net income Farm Credit institutions generate can be used in only two ways: retained within a Farm Credit institution as capital to build financial strength that ensures continued lending or passed to customer-owners by way of patronage.

Total Loan Volume

## Farm Credit Institutions serving the Old Line State

**I 20** Employees

\*Numbers as of December 31, 2023