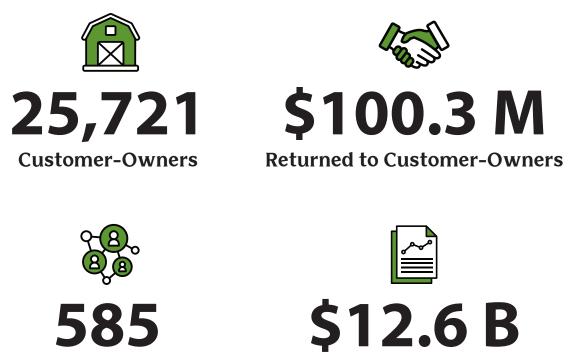

As customer-owned cooperatives, the net income Farm Credit institutions generate can be used in only two ways: retained within a Farm Credit institution as capital to build financial strength that ensures continued lending or passed to customer-owners by way of patronage.

**Total Loan Volume** 

Farm Credit Institutions serving the Great Lakes State

**Employees**