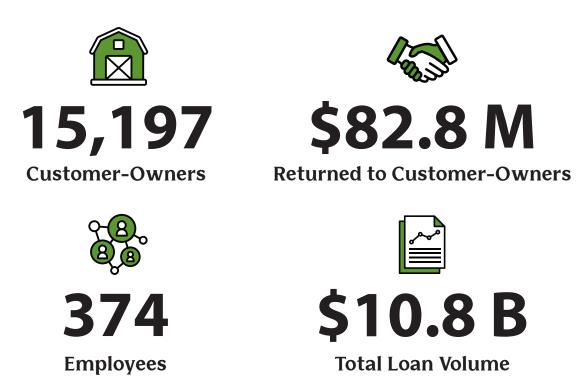

As customer-owned cooperatives, the net income Farm Credit institutions generate can be used in only two ways: retained within a Farm Credit institution as capital to build financial strength that ensures continued lending or passed to customer-owners by way of patronage.