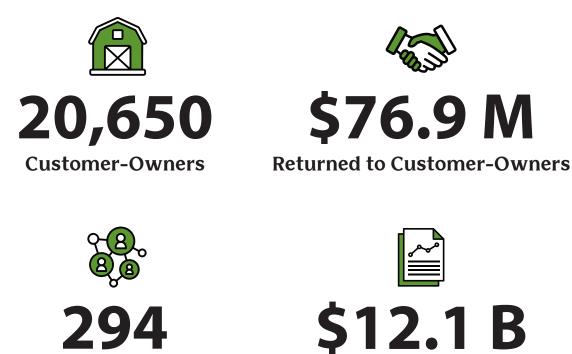

As customer-owned cooperatives, the net income Farm Credit institutions generate can be used in only two ways: retained within a Farm Credit institution as capital to build financial strength that ensures continued lending or passed to customer-owners by way of patronage.

Farm Credit Institutions serving the Empire State

**Employees** 

**Total Loan Volume**