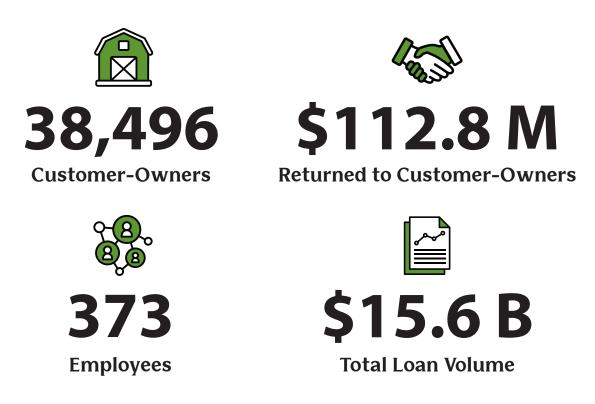

## Ohio

Farm Credit supports rural communities and agriculture with reliable, consistent credit and financial services, today and tomorrow. We are a nationwide network of customer-owned financial institutions that provide loans and financial services to farmers and ranchers, farmer-owned cooperatives, rural homebuyers, agribusinesses and rural infrastructure providers.

As customer-owned cooperatives, the net income Farm Credit institutions generate can be used in only two ways: retained within a Farm Credit institution as capital to build financial strength that ensures continued lending or passed to customer-owners by way of patronage.

## Farm Credit Institutions serving the Buckeye State