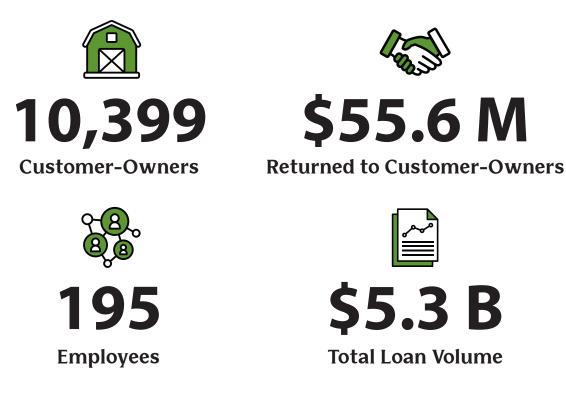

As customer-owned cooperatives, the net income Farm Credit institutions generate can be used in only two ways: retained within a Farm Credit institution as capital to build financial strength that ensures continued lending or passed to customer-owners by way of patronage.