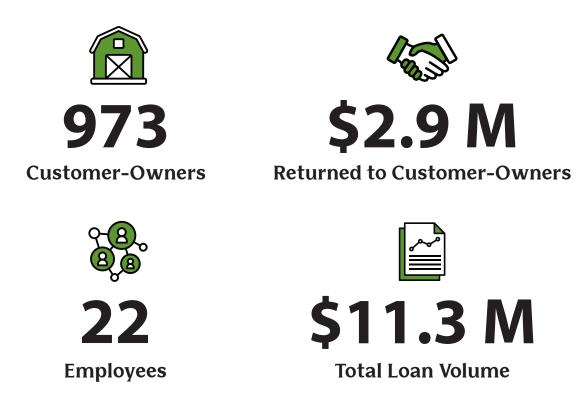

As customer-owned cooperatives, the net income Farm Credit institutions generate can be used in only two ways: retained within a Farm Credit institution as capital to build financial strength that ensures continued lending or passed to customer-owners by way of patronage.

Farm Credit Institutions serving Puerto Rico