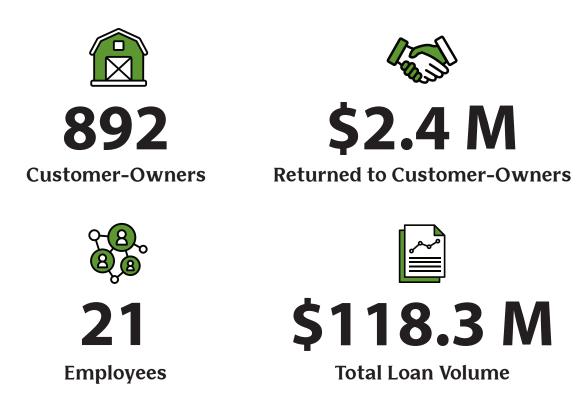

As customer-owned cooperatives, the net income Farm Credit institutions generate can be used in only two ways: retained within a Farm Credit institution as capital to build financial strength that ensures continued lending or passed to customer-owners by way of patronage.

Farm Credit Institutions serving Puerto Rico