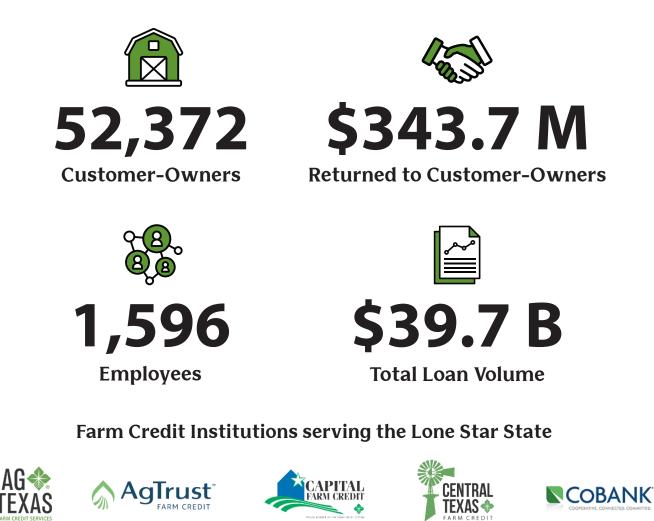

## Texas

Farm Credit supports rural communities and agriculture with reliable, consistent credit and financial services, today and tomorrow. We are a nationwide network of customer-owned financial institutions that provide loans and financial services to farmers and ranchers, farmer-owned cooperatives, rural homebuyers, agribusinesses and rural infrastructure providers.

As customer-owned cooperatives, the net income Farm Credit institutions generate can be used in only two ways: retained within a Farm Credit institution as capital to build financial strength that ensures continued lending or passed to customer-owners by way of patronage.