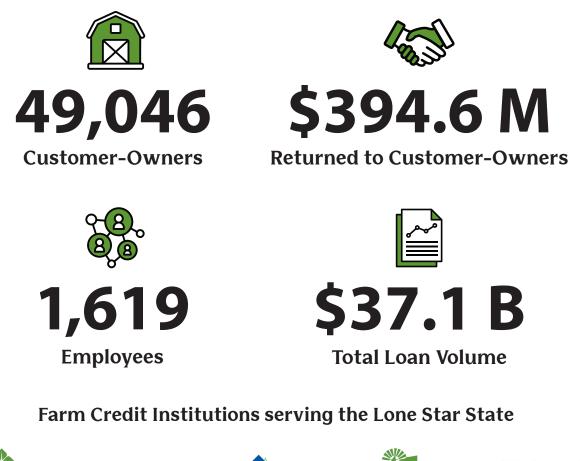

## Texas

Farm Credit supports rural communities and agriculture with reliable, consistent credit and financial services, today and tomorrow. We are a nationwide network of customer-owned financial institutions that provide loans and financial services to farmers and ranchers, farmer-owned cooperatives, rural homebuyers, agribusinesses and rural infrastructure providers.

As customer-owned cooperatives, the net income Farm Credit institutions generate can be used in only two ways: retained within a Farm Credit institution as capital to build financial strength that ensures continued lending or passed to customer-owners by way of patronage.