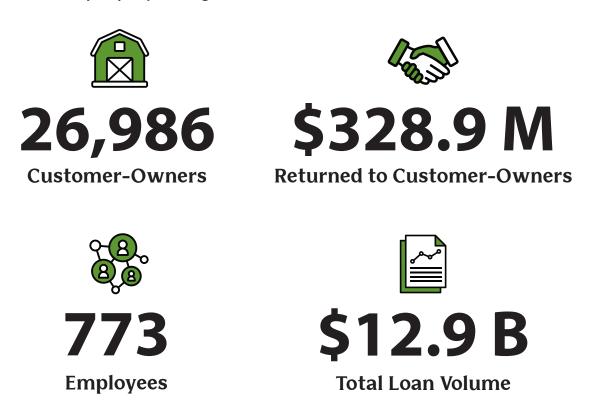

## Washington

Farm Credit supports rural communities and agriculture with reliable, consistent credit and financial services, today and tomorrow. We are a nationwide network of customer-owned financial institutions that provide loans and financial services to farmers and ranchers, farmer-owned cooperatives, rural homebuyers, agribusinesses and rural infrastructure providers.

As customer-owned cooperatives, the net income Farm Credit institutions generate can be used in only two ways: retained within a Farm Credit institution as capital to build financial strength that ensures continued lending or passed to customer-owners by way of patronage.

Farm Credit Institutions serving the Evergreen State