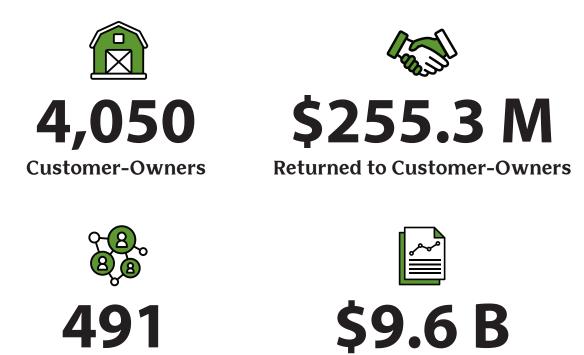

Read stories from your state

Farm Credit Institutions serving the Evergreen State

\*Numbers as of December 31, 2023

**Employees** 

**Total Loan Volume** 

🚸 WWW.FARMCREDIT.COM