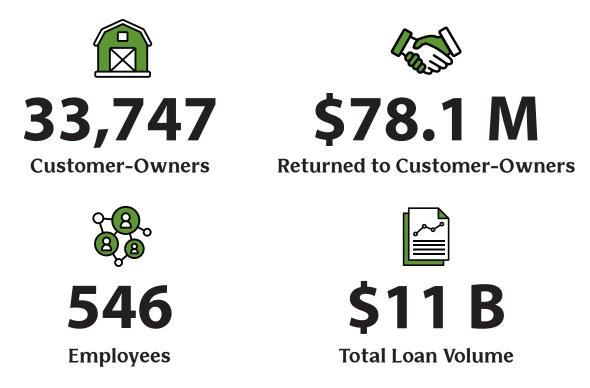

Farm Credit supports rural communities and agriculture with reliable, consistent credit and financial services, today and tomorrow. We are a nationwide network of customer-owned financial institutions that provide loans and financial services to farmers and ranchers, farmer-owned cooperatives, rural homebuyers, agribusinesses and rural infrastructure providers.

As customer-owned cooperatives, the net income Farm Credit institutions generate can be used in only two ways: retained within a Farm Credit institution as capital to build financial strength that ensures continued lending or passed to customer-owners by way of patronage.

## Farm Credit Institutions serving the Badger State