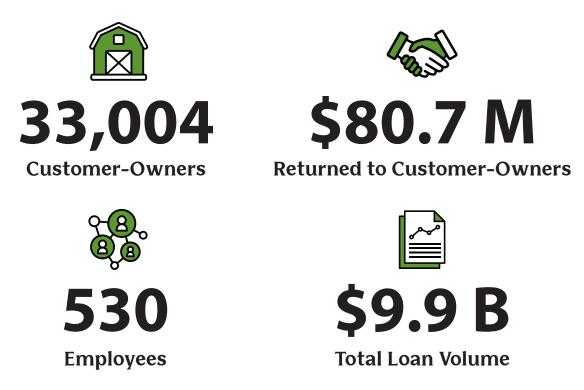

Farm Credit supports rural communities and agriculture with reliable, consistent credit and financial services, today and tomorrow. We are a nationwide network of customer-owned financial institutions that provide loans and financial services to farmers and ranchers, farmer-owned cooperatives, rural homebuyers, agribusinesses and rural infrastructure providers.

As customer-owned cooperatives, the net income Farm Credit institutions generate can be used in only two ways: retained within a Farm Credit institution as capital to build financial strength that ensures continued lending or passed to customer-owners by way of patronage.

Farm Credit Institutions serving the Badger State